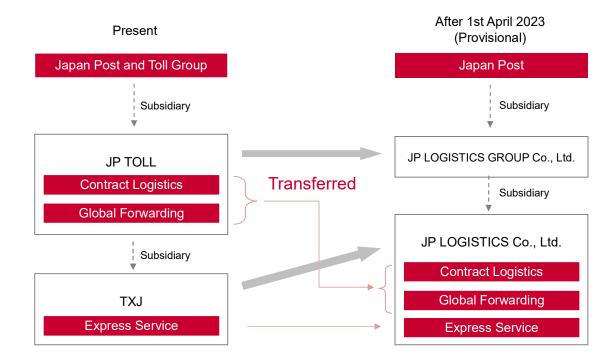

### 1. Purpose

From its establishment in 2018, JP TOLL has provided quality services to both B-to-B and B-to-C by combining the Contract Logistics business and the Global Forwarding business, along with its subsidiary TXJ's Express Service business.

Taking this opportunity, JP TOLL aims to respond to the rapidly changing logistics needs by building an efficient and speedy integrated logistics system and aims to provide customers with higher quality services by reorganizing the business along with the decision to separate the function of planning and designing logistics strategies into a different company.

# 2. Change of Corporate Name (as of April 1st, 2023)

1) JP TOLL LOGISTICS Co., Ltd.

Û

JP LOGISTICS GROUP Co., Ltd.

JP LOGISTICS Co., Ltd.

# 3. Reorganization Strategy

- TXJ will operate business under the changed corporate name of JP LOGISTICS Co., Ltd upon the transfer of both the Contract Logistics business and the Global Forwarding business of JP TOLL.
- JP TOLL, which will change its corporate name to JP LOGISTICS GROUP Co., Ltd. will be responsible for planning and designing logistics strategies to provide higher quality services to customers.

#### 4. New Company Profile

1) JP LOGISTICS GROUP Co., Ltd.

|                   | PRESENT                                                                        | On and After April 1 <sup>st</sup>              |
|-------------------|--------------------------------------------------------------------------------|-------------------------------------------------|
| Corporate<br>Name | JP TOLL LOGISTICS Co., Ltd.                                                    | JP LOGISTICS GROUP Co., Ltd.                    |
| Head Office       | 6F Otemachi Place West Tower, 2-3-<br>1 Otemachi, Chiyoda-ku, Tokyo            | Same as on the left                             |
| Businesses        | Contract Logistics, Global<br>Forwarding and Express Service<br>(Consolidated) | Planning and designing of logistics strategies. |

#### 2) JP LOGISTICS Co., Ltd.

|                   | PRESENT                                                                            | On and After April 1 <sup>st</sup>                                                                                                                                                   |
|-------------------|------------------------------------------------------------------------------------|--------------------------------------------------------------------------------------------------------------------------------------------------------------------------------------|
| Corporate<br>Name | TOLL EXPRESS JAPAN Co., Ltd.                                                       | JP LOGISTICS Co., Ltd.                                                                                                                                                               |
| Head Office       | 7F Tokyo Tatemono Hommachi<br>Bldg., 3-4-8, Hommachi, Chuo-ku,<br>Osaka-shi, Osaka | 6F Otemachi Place West Tower, 2-3-<br>1 Otemachi, Chiyoda-ku, Tokyo<br>(Head Office in Osaka):<br>7F Tokyo Tatemono Hommachi<br>Bldg., 3-4-8, Hommachi, Chuo-ku,<br>Osaka-shi, Osaka |
| Businesses        | Express Service                                                                    | Contract Logistics, Global<br>Forwarding and Express Service                                                                                                                         |